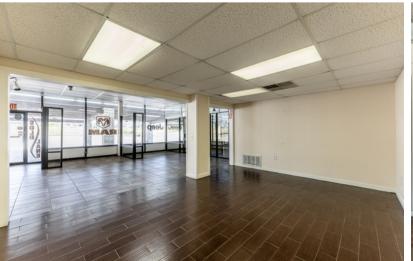

## 4 ACRES 130 I-45 N

Although originally developed to serve as an auto dealership there are endless possibilities for numerous potential businesses. The property consists of a 12,566 sq/ft showroom/main shop, a 7,000 sq/ft diesel shop, & a 2,392 sq/ft office building. The main dealership building has a showroom with 5 large cubicles, private offices, restroom facilities, and room for conference area. The shop area has room for up to 12 car lifts for all vehicle servicing needs. Within the main building there is a downstairs and upstairs parts room that could also double as a warehouse. The front area of the diesel shop is updated with 2 offices, conference room, rest room facilities, all attached to its shop with room for 3 car lifts, roll up doors and additional second floor storage. The third office building has 8 individual offices and two bathrooms. Overall this entire property is a well-established piece of Walker County commercial real estate, with plenty of future opportunity for financial gain. Seller financing options are available for qualified buyers. See listing agent for details.