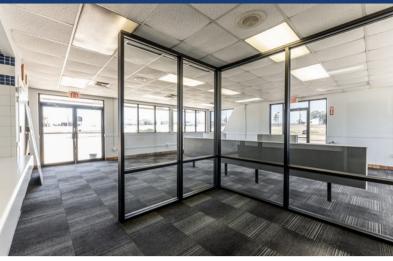

## 4 ACRES 130 I-45 N

Although originally developed to serve as an auto dealership there are endless possibilities for numerous potential businesses. The property consists of a 12,566 sq/ft showroom/main shop, a 7,000 sq/ft diesel shop, & a 2,392 sq/ft office building. The main dealership building has a showroom with 5 large cubicles, private offices, restroom facilities, and room for conference area. The shop area has room for up to 12 car lifts for all vehicle servicing needs. Within the main building there is a downstairs and upstairs parts room that could also double as a warehouse. The front area of the diesel shop is updated with 2 offices, conference room, rest room facilities, all attached to its shop with room for 3 car lifts, roll up doors and additional second floor storage. The third office building has 8 individual offices and two bathrooms. Overall this entire property is a well-established piece of Walker County commercial real estate, with plenty of future opportunity for financial gain. Seller financing options are available for qualified buyers. See listing agent for details.