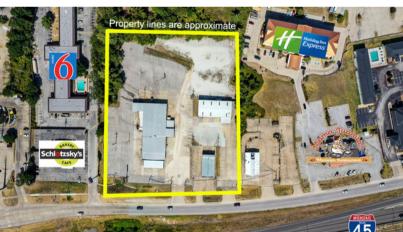

## 4 ACRES 130 I-45 N

Although originally developed to serve as an auto dealership there are endless possibilities for numerous potential businesses. The property consists of a 12,566 sq/ft showroom/main shop, a 7,000 sq/ft diesel shop, & a 2,392 sq/ft office building. The main dealership building has a showroom with 5 large cubicles, private offices, restroom facilities, and room for conference area. The shop area has room for up to 12 car lifts for all vehicle servicing needs. Within the main building there is a downstairs and upstairs parts room that could also double as a warehouse. The front area of the diesel shop is updated with 2 offices, conference room, rest room facilities, all attached to its shop with room for 3 car lifts, roll up doors and additional second floor storage. The third office building has 8 individual offices and two bathrooms. Overall this entire property is a well-established piece of Walker County commercial real estate, with plenty of future opportunity for financial gain. Seller financing options are available for qualified buyers. See listing agent for details.