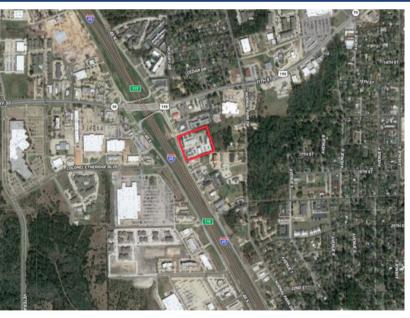

## 130 I-45 N Huntsville, Texas

From Houston take IH-45 North, Take exit 60C and merge onto TX-8 Beltway W/Sam Houston Tollway W. Take exit TX-249 N towards Tomball and continue onto TX-249 N. Take exit towards FM 149 N and turn right. Turn right onto FM 1791/Bethel Rd. Turn right onto N Fwy Service Rd/I-45 Frontage Rd. - Dealership to the right.