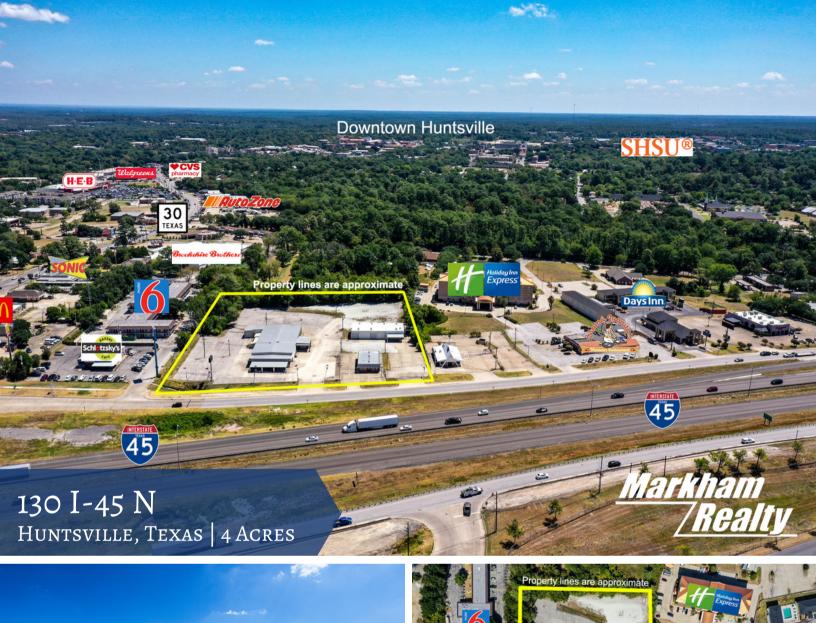

## 4 ACRES 130 I-45 N

Although originally developed to serve as an auto dealership there are endless possibilities for numerous potential businesses. The property consists of a 12,566 sq/ft showroom/main shop, a 7,000 sq/ft diesel shop, & a 2,392 sq/ft office building. The main dealership building has a showroom with 5 large cubicles, private offices, restroom facilities, and room for conference area. The shop area has room for up to 12 car lifts for all vehicle servicing needs. Within the main building there is a downstairs and upstairs parts room that could also double as a warehouse. The front area of the diesel shop is updated with 2 offices, conference room, rest room facilities, all attached to its shop with room for 3 car lifts, roll up doors and additional second floor storage. The third office building has 8 individual offices and two bathrooms. Overall this entire property is a well-established piece of Walker County commercial real estate, with plenty of future opportunity for financial gain. Seller financing options are available for qualified buyers. See listing agent for details.