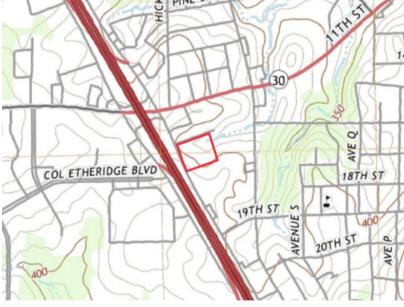

## 130 I-45 N Huntsville, Texas

From Houston take IH-45 North, Take exit 60C and merge onto TX-8 Beltway W/Sam Houston Tollway W. Take exit TX-249 N towards Tomball and continue onto TX-249 N. Take exit towards FM 149 N and turn right. Turn right onto FM 1791/Bethel Rd. Turn right onto N Fwy Service Rd/I-45 Frontage Rd. - Dealership to the right.