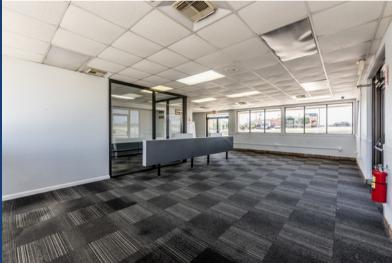

## 4 ACRES 130 I-45 N

Although originally developed to serve as an auto dealership there are endless possibilities for numerous potential businesses. The property consists of a 12,566 sq/ft showroom/main shop, a 7,000 sq/ft diesel shop, & a 2,392 sq/ft office building. The main dealership building has a showroom with 5 large cubicles, private offices, restroom facilities, and room for conference area. The shop area has room for up to 12 car lifts for all vehicle servicing needs. Within the main building there is a downstairs and upstairs parts room that could also double as a warehouse. The front area of the diesel shop is updated with 2 offices, conference room, rest room facilities, all attached to its shop with room for 3 car lifts, roll up doors and additional second floor storage. The third office building has 8 individual offices and two bathrooms. Overall this entire property is a well-established piece of Walker County commercial real estate, with plenty of future opportunity for financial gain. Seller financing options are available for qualified buyers. See listing agent for details.