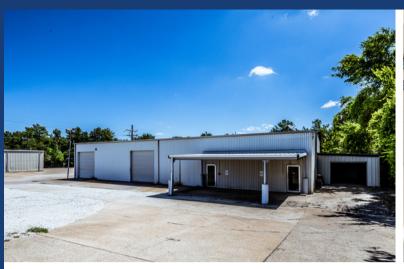

## 4 ACRES 130 I-45 N

Although originally developed to serve as an auto dealership there are endless possibilities for numerous potential businesses. The property consists of a 12,566 sq/ft showroom/main shop, a 7,000 sq/ft diesel shop, & a 2,392 sq/ft office building. The main dealership building has a showroom with 5 large cubicles, private offices, restroom facilities, and room for conference area. The shop area has room for up to 12 car lifts for all vehicle servicing needs. Within the main building there is a downstairs and upstairs parts room that could also double as a warehouse. The front area of the diesel shop is updated with 2 offices, conference room, rest room facilities, all attached to its shop with room for 3 car lifts, roll up doors and additional second floor storage. The third office building has 8 individual offices and two bathrooms. Overall this entire property is a well-established piece of Walker County commercial real estate, with plenty of future opportunity for financial gain. Seller financing options are available for qualified buyers. See listing agent for details.