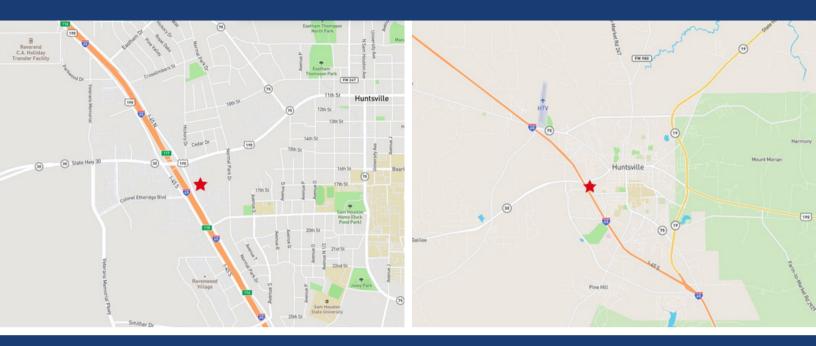

## 130 I-45 N Huntsville, Texas

From Houston take IH-45 North, Take exit 60C and merge onto TX-8 Beltway W/Sam Houston Tollway W. Take exit TX-249 N towards Tomball and continue onto TX-249 N. Take exit towards FM 149 N and turn right. Turn right onto FM 1791/Bethel Rd. Turn right onto N Fwy Service Rd/I-45 Frontage Rd. - Dealership to the right.