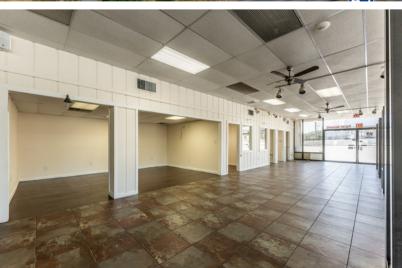

## 4 ACRES 130 I-45 N

Although originally developed to serve as an auto dealership there are endless possibilities for numerous potential businesses. The property consists of a 12,566 sq/ft showroom/main shop, a 7,000 sq/ft diesel shop, & a 2,392 sq/ft office building. The main dealership building has a showroom with 5 large cubicles, private offices, restroom facilities, and room for conference area. The shop area has room for up to 12 car lifts for all vehicle servicing needs. Within the main building there is a downstairs and upstairs parts room that could also double as a warehouse. The front area of the diesel shop is updated with 2 offices, conference room, rest room facilities, all attached to its shop with room for 3 car lifts, roll up doors and additional second floor storage. The third office building has 8 individual offices and two bathrooms. Overall this entire property is a well-established piece of Walker County commercial real estate, with plenty of future opportunity for financial gain. Seller financing options are available for qualified buyers. See listing agent for details.