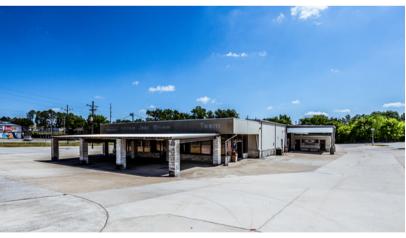

## 4 ACRES 130 I-45 N

Although originally developed to serve as an auto dealership there are endless possibilities for numerous potential businesses. The property consists of a 12,566 sq/ft showroom/main shop, a 7,000 sq/ft diesel shop, & a 2,392 sq/ft office building. The main dealership building has a showroom with 5 large cubicles, private offices, restroom facilities, and room for conference area. The shop area has room for up to 12 car lifts for all vehicle servicing needs. Within the main building there is a downstairs and upstairs parts room that could also double as a warehouse. The front area of the diesel shop is updated with 2 offices, conference room, rest room facilities, all attached to its shop with room for 3 car lifts, roll up doors and additional second floor storage. The third office building has 8 individual offices and two bathrooms. Overall this entire property is a well-established piece of Walker County commercial real estate, with plenty of future opportunity for financial gain. Seller financing options are available for qualified buyers. See listing agent for details.